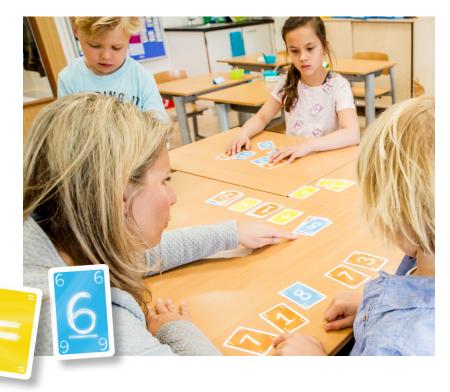

## The Equation Building Game Build Fluency with Basic Operations!

In this fast-paced, challenging game, children practice their fluency facts as they take turns building equations. The first player begins by creating an equation with the cards from their hand. Play continues as other players create new equations with their cards. Change the numbers! Change the operators! Just be sure your equation works! Be the first to use all your cards to win!