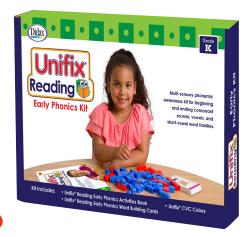

# **Unifix Reading Early Phonics Kit**

Build foundational reading skills with this multi-sensory phonemic awareness kit. Using Unifix CVC cubes, kit includes activity book and cards to provide targeted practice for alphabet and early phonics concepts. Set includes 90 CVC cubes as well as *Early Phonics Activities book* and *Early Phonics Word Building Cards*. Ideal for small-group or station work. Includes enough materials for 2–3 students. Kindergarten.  $\triangle$  Small Parts\*

211277V • \$29.95