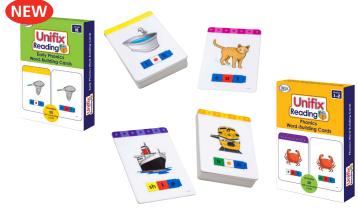

#### Unifix Reading Early Phonics Word-Building Cards, Grade K

Beginning and ending sounds and short vowel (CVC) word families. 211412V • \$10.95

#### Unifix Reading Phonics Word-Building Cards, Grades 1-2

Blends and digraphs, short vowels, silent e pattern, and common vowel teams. 211415V • \$10.95