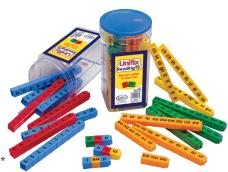

# **Unifix Reading Early Phonics Kit**

Build foundational reading skills with this multi-sensory phonemic awareness kit. Using Unifix CVC cubes, kit includes activity book and cards to provide targeted practice for alphabet and early phonics concepts. Set includes 90 CVC cubes as well as *Early Phonics Activities book* and *Early Phonics Word Building Cards*. Ideal for small-group or station work. Includes enough materials for 2–3 students. Kindergarten.  $\triangle$  Small Parts\*

#### **Unifix Reading Phonics Kit**

Give early readers hands-on foundational skills practice with this set of Unfix CVC and Blends letter cubes along with a comprehensive activity book and card set. Set includes 90 CVC Cubes and 180 Blend cubes as well as *Unifix Reading Phonics Activities book* and *Phonics Word Building Cards*. Ideal for small-group or station work. Includes enough materials for 2–3 students. Grades 1–2.  $\triangle$  Small Parts\*