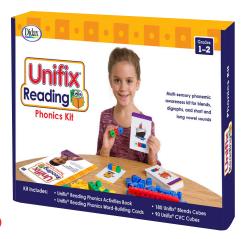

#### **Unifix Reading Phonics Kit**

Give early readers hands-on foundational skills practice with this set of Unfix CVC and Blends letter cubes along with a comprehensive activity book and card set. Set includes 90 CVC Cubes and 180 Blend cubes as well as *Unifix Reading Phonics Activities book* and *Phonics Word Building Cards*. Ideal for small-group or station work. Includes enough materials for 2–3 students. Grades 1–2.  $\triangle$  Small Parts\*

211278V • \$49.95